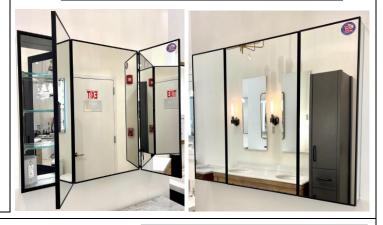

# **MEDICINE CABINET**

MODEL#: MET 5136 3D/18-15-18 (2) N

## METALIKA NARROW COLLECTION

#### **FEATURES:**

- TWO 18X36" & ONE 15X36" **FULLY MIRRORED, NARROW** FRAMED DOORS.
- INFINITELY ADJUSTABLE SHELVING WITH LOCKDOWN MECHANISM (NO HOLES IN CABINET).
- FOUR ADJUSTABLE 3/8" THICK HIGH POLISHED GLASS SHELVES. BEHIND EACH DOOR.
- SHELVING WITH LOCKDOWN MECHANISM (NO HOLES IN CABINET).
- 165-DEGREE PROPRIETARY SOFT CLOSE HEAVY DUTY HINGES.
- LEFT DOOR HINGED RIGHT. **CENTER AND RIGHT DOORS** HINGED LEFT AS A STANDARD.
- FULL GASKET BEHIND DOOR.
- HIGH RESOLUTION SILVER PLATE GLASS MIRRORS FRONT, BACK OF DOOR AND BACK WALL.
- **BACK WALL MIRROR FULLY** SEALED.
- PACKED IN FOUR WALL (FOLDED DOUBLE WALL) CORRUGATION.